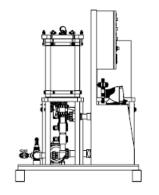

### **Typical Layout**

#### Includes

- Control Panel & Inverter
- Plate & Paper Filter
- Slurry Tank
- Cartridge Trap Filter
- Flow meter
- Mag-Drive Circulation Pump
- 2 x auto-dosing pumps

| Model | Flow         | Filter       | Media      | Plates | Surface<br>Area | Pump | Motor | Dosing               |
|-------|--------------|--------------|------------|--------|-----------------|------|-------|----------------------|
| PPSS1 | 1000-3000lph | FM Disk      | 290 x 50mm | 60     | 3m2             | SG15 | 3.0kW | 2 x Digi-Pulse 4-20A |
| PPSS2 | 3000-6000lph | Megaflo Disk | 355 x 75mm | 65     | 6.5m2           | SG15 | 3.0kW | 2 x Digi-Pulse 4-20A |