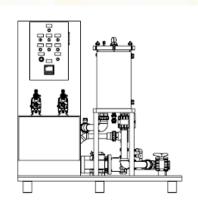

### **Typical Layout**

#### Includes

- Control Panel & Inverter
- Plate & Paper Filter
- Slurry Tank
- Cartridge Trap Filter
- Flow meter
- Mag-Drive Circulation Pump
- 2 x auto-dosing pumps

| Model | Flow         | Filter       | Media      | Plates | Surface<br>Area | Pump | Motor | Dosing               |
|-------|--------------|--------------|------------|--------|-----------------|------|-------|----------------------|
| PPSS1 | 1000-3000lph | FM Disk      | 290 x 50mm | 60     | 3m2             | SG15 | 3.0kW | 2 x Digi-Pulse 4-20A |
| PPSS2 | 3000-6000lph | Megaflo Disk | 355 x 75mm | 65     | 6.5m2           | SG15 | 3.0kW | 2 x Digi-Pulse 4-20A |