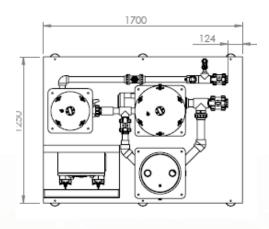

### **Typical Layout**

#### Includes

- Control Panel & Inverter
- Plate & Paper Filter
- Slurry Tank
- Cartridge Trap Filter
- Flow meter
- Mag-Drive Circulation Pump
- 2 x auto-dosing pumps

| Model | Flow         | Filter       | Media      | Plates | Surface<br>Area | Pump | Motor | Dosing               |
|-------|--------------|--------------|------------|--------|-----------------|------|-------|----------------------|
| PPSS1 | 1000-3000lph | FM Disk      | 290 x 50mm | 60     | 3m2             | SG15 | 3.0kW | 2 x Digi-Pulse 4-20A |
| PPSS2 | 3000-6000lph | Megaflo Disk | 355 x 75mm | 65     | 6.5m2           | SG15 | 3.0kW | 2 x Digi-Pulse 4-20A |