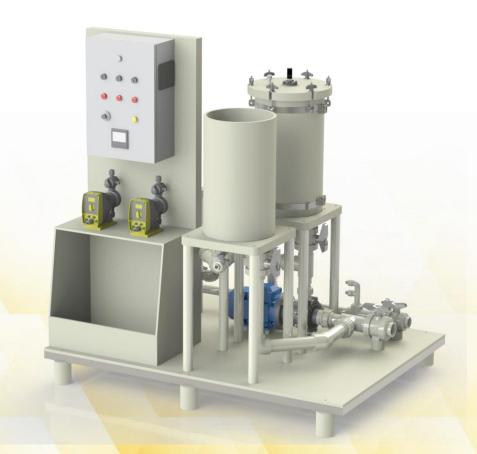

# Satin-Saver – Continuous Long life Filtration & Purification for Satin-Ni Process

SERFILCO Satin-Saver Filtration systems are a user friendly system designed for the long-life, continuous operation of Satin Nickel plating baths.

Using proportionally controlled dosing alongside Plate & Paper filtration and Active Carbon purification the range of final finish can be adjusted whilst the bath life can be extended beyond normal operating parameters, saving users downtime, lowering maintenance costs and reducing rejects.

#### Includes

- Control Panel & Inverter
- Plate & Paper Filter
- Slurry Tank
- Cartridge Trap Filter
- Flow meter
- Mag-Drive Circulation Pump
- 2 x auto-dosing pumps

| Model | Flow         | Filter       | Media      | Plates | Surface<br>Area | Pump | Motor | Dosing               |
|-------|--------------|--------------|------------|--------|-----------------|------|-------|----------------------|
| PPSS1 | 1000-3000lph | FM Disk      | 290 x 50mm | 60     | 3m2             | SG15 | 3.0kW | 2 x Digi-Pulse 4-20A |
| PPSS2 | 3000-6000lph | Megaflo Disk | 355 x 75mm | 65     | 6.5m2           | SG15 | 3.0kW | 2 x Digi-Pulse 4-20A |