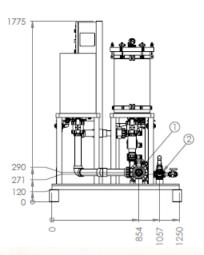

### **Typical Layout**

#### Includes

- Control Panel & Inverter
- Plate & Paper Filter
- Slurry Tank
- Cartridge Trap Filter
- Flow meter
- Mag-Drive Circulation Pump
- 2 x auto-dosing pumps

| Model | Flow         | Filter       | Media      | Plates | Surface<br>Area | Pump | Motor | Dosing               |
|-------|--------------|--------------|------------|--------|-----------------|------|-------|----------------------|
| PPSS1 | 1000-3000lph | FM Disk      | 290 x 50mm | 60     | 3m2             | SG15 | 3.0kW | 2 x Digi-Pulse 4-20A |
| PPSS2 | 3000-6000lph | Megaflo Disk | 355 x 75mm | 65     | 6.5m2           | SG15 | 3.0kW | 2 x Digi-Pulse 4-20A |