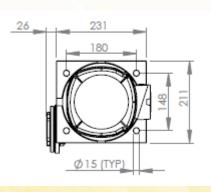

Chemical resistant pumps & filters engineered for industry

R

SUCTION FLANGE, 1" FEMALE BSP.
DISCHARGE FLANGE, 1" FEMALE BSP.
WEEP HOLE (2 OFF), 1/2" FEMALE BSP.

1) SUCTION, 1-1/2" FEMALE B.S.P. 2) DISCHARGE, 1-1/2" FEMALE B.S.P. 3) WEP HOLE, 2 OFF, 1/2" FEMALE B.S.P.