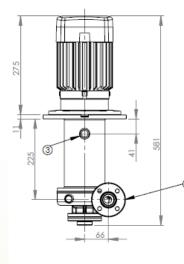

Chemical resistant pumps & filters engineered for industry

R

SUCTION FLANGE, 1" FEMALE BSP.
DISCHARGE FLANGE, 1" FEMALE BSP.
WEEP HOLE (2 OFF), 1/2" FEMALE BSP.

1) SUCTION, 1-1/2" FEMALE B.S.P. 2) DISCHARGE, 1-1/2" FEMALE B.S.P. 3) WEP HOLE, 2 OFF, 1/2" FEMALE B.S.P.