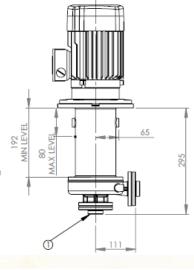

Chemical resistant pumps & filters engineered for industry

R

SUCTION FLANGE, 1" FEMALE BSP.
DISCHARGE FLANGE, 1" FEMALE BSP.
WEEP HOLE (2 OFF), 1/2" FEMALE BSP.

1) SUCTION, 1-1/2" FEMALE B.S.P. 2) DISCHARGE, 1-1/2" FEMALE B.S.P. 3) WEP HOLE, 2 OFF, 1/2" FEMALE B.S.P.