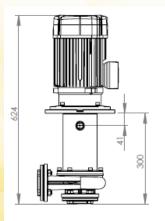

SUCTION, 2" FEMALE BSP.
DISCHARGE, 2" FEMALE BSP.
WEEP HOLE, 2 OFF, 1/2" FEMALE BSP.

SERFILCO INTERNATIONAL LTD TEL: +44 (0)161 7751910 MAIL: <u>global@serfilco.com</u> WEB: www.serfilco.co.uk

**GLOBAL PRODUCTS, LOCAL SERVICE & ADVICE YOU CAN RELY ON**