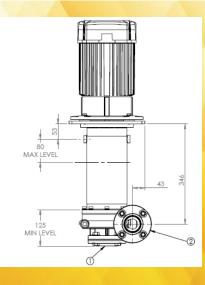

35 7 30 6 25 5 TDH (meters head) 20 4 60Hz 50Hz 15 3 60Hz HP 10 50Hz HP 2 5 1 0 0 0 200 800 400 600 Flow - Litres per min

EH5SS 3.0kW Q-max: 625lpm TDH-max: 24m

**GLOBAL PRODUCTS, LOCAL SERVICE & ADVICE YOU CAN RELY ON** 