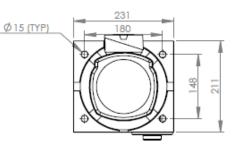

Chemical resistant pumps & filters engineered for industry

R

SUCTION FLANGE, 1" FEMALE BSP.
DISCHARGE FLANGE, 1" FEMALE BSP.
WEEP HOLE (2 OFF), 1/2" FEMALE BSP.

1) SUCTION, 1-1/2" FEMALE B.S.P. 2) DISCHARGE, 1-1/2" FEMALE B.S.P. 3) WEP HOLE, 2 OFF, 1/2" FEMALE B.S.P.