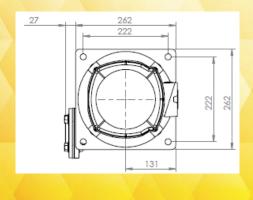

SUCTION, 2" FEMALE BSP.
DISCHARGE, 2" FEMALE BSP.
WEEP HOLE, 2 OFF, 1/2" FEMALE BSP.

SERFILCO INTERNATIONAL LTD TEL: +44 (0)161 7751910 MAIL: <u>global@serfilco.com</u> WEB: www.serfilco.co.uk

**GLOBAL PRODUCTS, LOCAL SERVICE & ADVICE YOU CAN RELY ON**