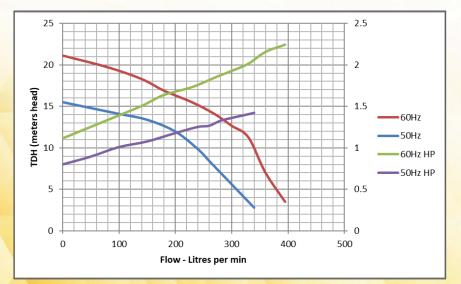

35 7 30 6 25 5 TDH (meters head) 20 4 60Hz 50Hz 15 3 60Hz HP 10 50Hz HP 2 5 1 0 0 0 200 800 400 600 Flow - Litres per min

EH5SS 3.0kW Q-max: 625lpm TDH-max: 24m

**GLOBAL PRODUCTS, LOCAL SERVICE & ADVICE YOU CAN RELY ON** 